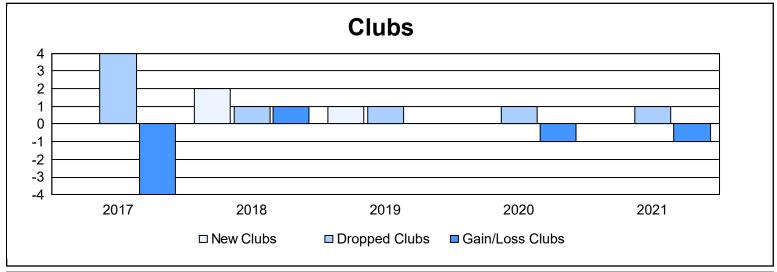

District 20 K2 As of June 2021 Cumulative

| Year      | New<br>Clubs | Dropped<br>Clubs | Gain/<br>Loss<br>Clubs | New<br>Members | Charter<br>Members | Reinstate<br>Members | Transfer<br>Members | Total<br>Member<br>Added | Total<br>Members<br>Dropped | Gain/<br>Loss<br>Members |
|-----------|--------------|------------------|------------------------|----------------|--------------------|----------------------|---------------------|--------------------------|-----------------------------|--------------------------|
| 2016-2017 | 0            | 4                | -4                     | 135            | 1                  | 0                    | 7                   | 143                      | 188                         | -45                      |
| 2017-2018 | 2            | 1                | 1                      | 113            | 42                 | 4                    | 8                   | 167                      | 188                         | -21                      |
| 2018-2019 | 1            | 1                | 0                      | 105            | 33                 | 7                    | 8                   | 153                      | 149                         | 4                        |
| 2019-2020 | 0            | 1                | -1                     | 100            | 20                 | 5                    | 10                  | 135                      | 160                         | -25                      |
| 2020-2021 | 0            | 1                | -1                     | 64             | 1                  | 6                    | 4                   | 75                       | 141                         | -66                      |
| Average   | 1            | 2                | -1                     | 103            | 19                 | 4                    | 7                   | 135                      | 165                         | -31                      |